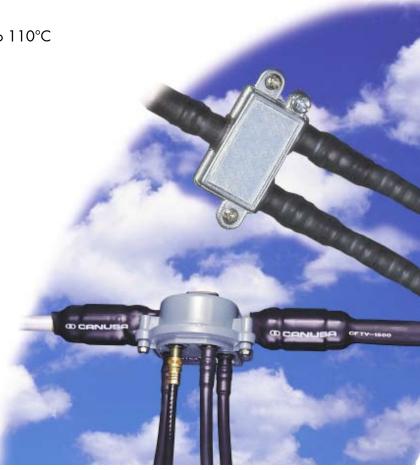

## DROP TUBING

Thin wall heat shrink tubing provides excellent environmental protection and insulation for CATV drop connectors

## TYPICAL APPLICATIONS

• Sealing of coaxial drop connectors