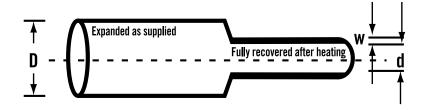

## DIMENSIONS

|                 | Expanded<br>Internal Diameter (min.) D |      | Recovered                  |      |                         |      |                                |      |         |    |
|-----------------|----------------------------------------|------|----------------------------|------|-------------------------|------|--------------------------------|------|---------|----|
| Order<br>Number |                                        |      | Internal Diameter (max.) d |      | Wall Thickness (nom.) W |      | Meltable Wall Thickness (nom.) |      | Lengths |    |
|                 | мм                                     | IN   | мм                         | IN   | мм                      | IN   | мм                             | IN   | м       | IN |
| 0500            | 12.7                                   | 0.50 | 5.0                        | 0.19 | 1.4                     | 0.05 | 0.9                            | 0.03 | 1.2     | 48 |
| 0750            | 19.1                                   | 0.75 | 8.0                        | 0.31 | 1.7                     | 0.06 | 1.0                            | 0.04 | 1.2     | 48 |